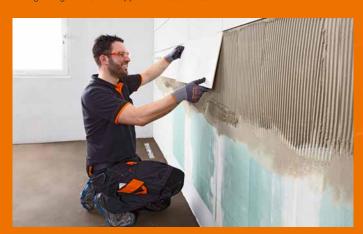

Even large-format, heavy tiles can be effortlessly fixed to the wall without slipping and corrected in a relaxed manner up to approx. 15 minutes after laying.

PCI Nanolight is the multi-purpose star in the PCI universe. One for all substrates and all ceramic coverings.

The lightweight fillers make application easier and smoother than ever before.

Very relaxing and effort-saving tiling.