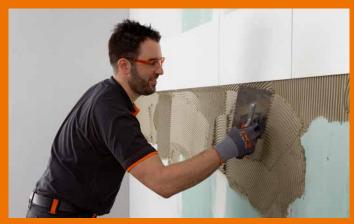

Even large-format, heavy tiles can be effortlessly fixed to the wall without slipping and corrected in a relaxed manner up to approx. 15 minutes after laying.

PCI Nanolight is the multi-purpose star in the PCI universe. One for all substrates and all ceramic coverings.

The lightweight fillers make application easier and smoother than ever before.

Very relaxing and effort-saving tiling.